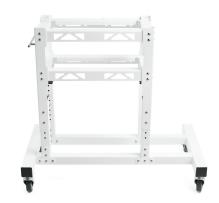

# **TWISTER B4 BUCKER**





and Runtime



1 Year STANDARD WARRANTY

#### **WORK SMARTER**

The Twister B4 is the world's fastest medical cannabis bucker, equipped with the industry's most powerful motor and gearing system. Capable of delivering the safest, most efficient process possible, without the need for down-time and stoppages.



#### DETAILS MATTER.

- Active Gearing System
- Swappable Cartridge
- 304 Stainless Steel
- 1HP Motor
- Continuous Duty Cycle
- Adjustable Speed Control
- Designed for Conveyors
- SafeFeed Input





## **B4 STAND**

ADJUSTABLE STAND



### **B4 CARTRIDGE**

SWAPPABLE CARTRIDGE



# **B4 BUCKER SPECS**

TWISTER B4 BUCKER ONLY (NO STAND)

Input Voltage: 120V Drive Motor 1HP

Roller Sets Neoprene Rubber Feed Throughput: 150 lbs/hr (Hydrated) Feed Entry Sizes: Plate 1: .250", .375", .450" Plate 2: .315", .550", .787"

Feed Types: Wet/Dry