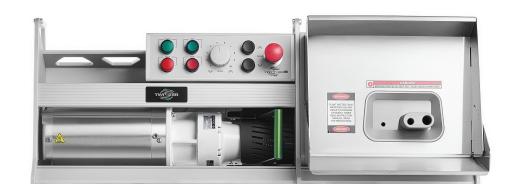

#### **WORK SMARTER**

The Twister B4 is the world's fastest medical cannabis bucker, equipped with the industry's most powerful motor and gearing system. Capable of delivering the safest, most efficient process possible, without the need for down-time and stoppages.

#### DETAILS MATTER.

- Active Gearing System
- Swappable Cartridge
- 304 Stainless Steel
- 1HP Motor
- Continuous Duty Cycle
- Adjustable Speed Control
- Designed for Conveyors
- SafeFeed Input

# **B4 BUCKER SPECS**

TWISTER B4 BUCKER ONLY (NO STAND)

Input Voltage: 120V Drive Motor 1HP

Roller Sets Neoprene Rubber Feed Throughput: 150 lbs/hr (Hydrated) Feed Entry Sizes: Plate 1: .250", .375", .450" Plate 2: .315", .550", .787"