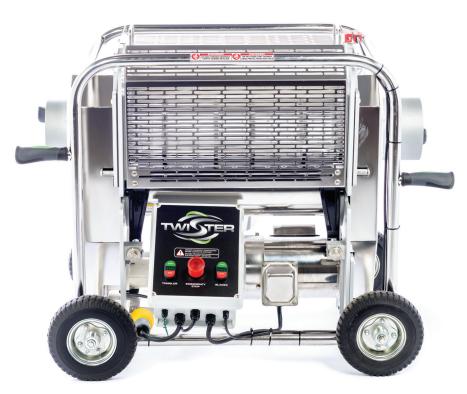

#### DETAILS MATTER.

- 304 stainless steel tumbler to mitigate risk of contamination
- Nitrided steel blades increase strength and resistance and decrease buildup
- Minimal handling >1 min in tumbler
- Watertight electrical and motors allow for a complete high-pressure washdown
- Wheels allow for easy transport whether indoor or outdoor

# T2 TRIMMER SPECS

SINGLE MACHINE - (NO VACUUM)

Input Voltage: 115V Current (Amps): 2A

Blade Motor: 0.25HP / 200W Tumbler Motor: 1/125HP / 6W

Tumbler Diameter: 5in

 Weight:
 56lbs / 25.4kg

 Length:
 25in / 63.5cm

 Width:
 15in / 38.1cm

 Height:
 16.5 / 42cm