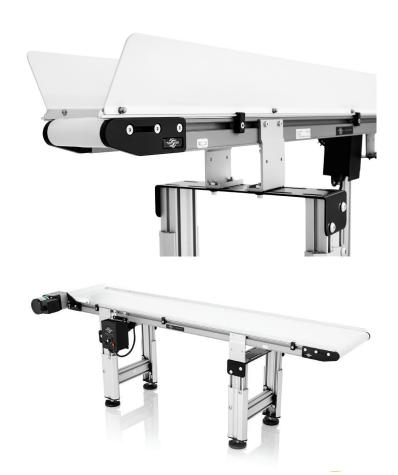

# TWISTER CONVEYORS

KEEP THINGS MOVING

The biggest thing to happen to trimming since the Twister. Our conveyors will change the way you harvest. The Twister Conveyors makes it easy to ensure the machine is always trimming the right amount of flowers, hour after hour. No downtime. No lag.

## DETAILS MATTER.

- FDA approved feed conveyor belt
- Adjustable speed control
- Adjustable legs to match your conditions, uneven floors or custom setups

1 Year

STANDARD

WARRANTY

Scale Up

LINK AND ADD UNITS,

BASED ON YOUR HARVEST VOLUME

Continuous Flow

and Runtime

Tech Support OPEN 12 HOURS DAILY 7 DAYS A WEEK