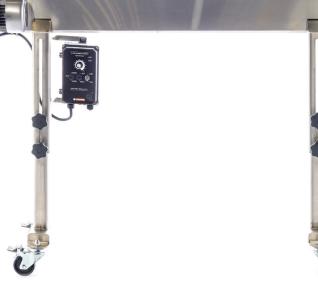

# **TWISTER STAINLESS STEEL CONVEYORS**

## **KEEP THINGS MOVING**

The Twister Conveyors improve your efficiency by ensuring the machine is always trimming the right amount of flowers. No downtime. No lag.

## DETAILS MATTER.

- All stainless steel construction
- FDA approved belt material
- Larger motor than standard conveyors
- Tool-less quick height adjustment
- Adjustable speed control
- Adjustabale legs to match conditions

## Easy to Clean

- Washdown rated VFD
- Ouick release belt
- Single piece bed construction
- Isopropyl Alcohol compatible