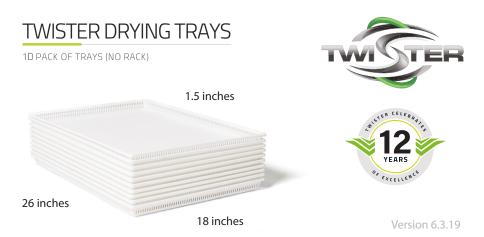

## DETAILS MATTER.

- Lightweight clear anodized aluminum
- Space for 20 trays
- Dry rack: 26" length x 20" wide x 69" tall

10.0 in di 10 id. 69 inches 20 inches 26 inches