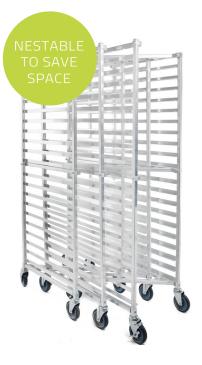

## MAX AIRFLOW · NESTABLE · LIGHTWEIGHT

Maximize airflow and make drying a breeze. Unlike tall trays, where product has a tendency to pile on top of each other and thus creating a mold supported environment, our low height trays encourage single layer product drying. And with spaces for 20 trays you get the maximum drying per square foot.

Engineered from clear anodized aluminum, the rack provides strength all while being lightweight for easy transport. Mounted on 4 easy swivel casters allows for omni directional maneuverability. When not in use, the racks can be nested to save space.

## DETAILS MATTER.

- Lightweight clear anodized aluminum
- Space for 20 trays
- Dry rack: 26" length x 20" wide x 69" tall

10.0 in di 10 id. 69 inches 20 inches 26 inches