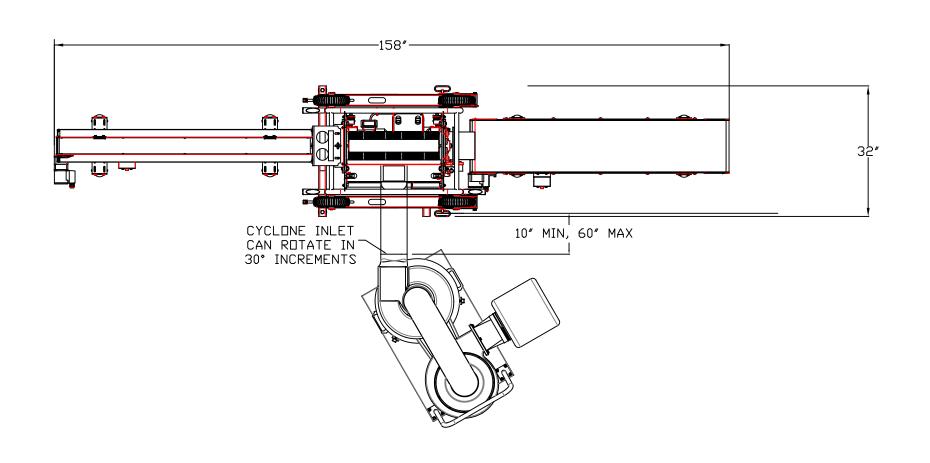

## T2 TANDEM CONVEYOR FLOOR PLAN

## **ELECTRICAL REQUIREMENTS:**

2 - 15A/ 120V CIRCUIT NEMA 5-15R 2 - 15A/ 240V CIRCUIT NEMA 6-15R

| UNLESS OTHERWISE SPECIFIED:                                                                                                                                          |             | NAM     | ۸E | DATE                              |                          |            |       |              |  |
|----------------------------------------------------------------------------------------------------------------------------------------------------------------------|-------------|---------|----|-----------------------------------|--------------------------|------------|-------|--------------|--|
| TOLERANCES:<br>ANGLES = ±1.0°<br>X = ±0.030                                                                                                                          | DRAWN BY:   | A. SAMP | ER | 11/04/2014                        | KEIRTC                   |            |       | $\mathbf{N}$ |  |
|                                                                                                                                                                      | CHECKED BY: |         |    |                                   |                          |            |       |              |  |
|                                                                                                                                                                      | MATERIAL:   | N/A     |    |                                   | TITLE:                   |            |       |              |  |
|                                                                                                                                                                      | FINISH:     | N/A     |    |                                   | X2-T2 FLOOR PLAN (ROOM2) |            |       |              |  |
|                                                                                                                                                                      | PART GROUP: |         |    | , XZ 12 12 3 3 X 1 E/ (X 3 G/V/2) |                          |            |       |              |  |
| PROPRIETARY AND CONFIDENTIAL                                                                                                                                         |             |         |    |                                   | SIZE                     | DWG. NO.   |       | REV          |  |
| THE INFORMATION CONTAINED IN THIS DRAWING IS THE SOLE PROPERTY OF KEIRTON MANUFACTURING LID. ANY REPRODUCTION IN PART OR AS A WHOLE WITHOUT THE WRITED PERMISSION OF |             |         |    |                                   | _                        | 2-T2-R2    |       |              |  |
| KEIRTON MANUFACTURING LTD. IS PROHIBITED.                                                                                                                            |             |         |    |                                   | SC                       | CALE: 1:20 | SHEET | 1 OF 1       |  |