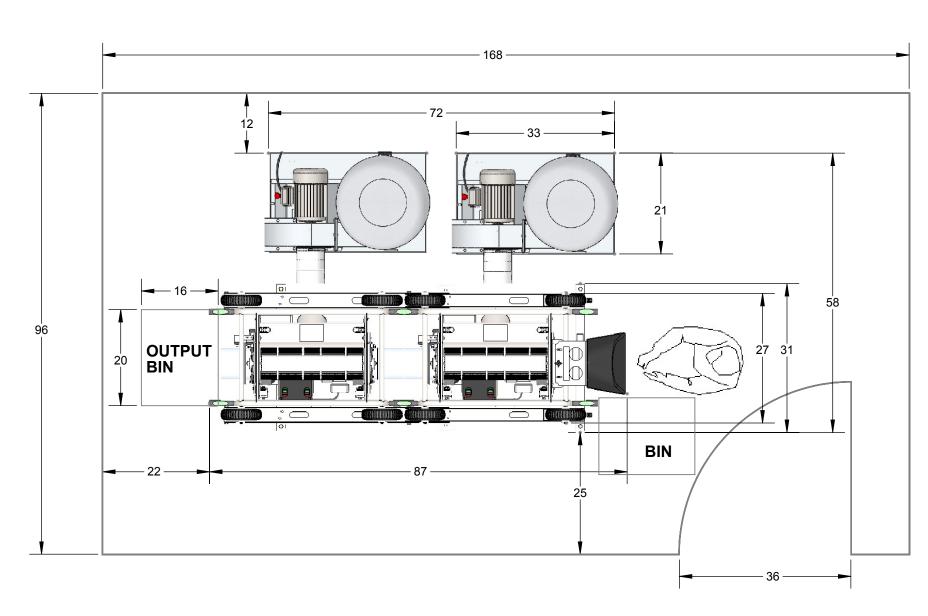

## T2 TANDEM CONVEYOR FLOOR PLAN

## **ELECTRICAL REQUIREMENTS:**

2 - 15A/ 120V CIRCUIT NEMA 5-15R 2 - 15A/ 240V CIRCUIT NEMA 6-15R

| UNLESS OTHERWISE SPECIFIED:                                                                                                                                          |             | NAM     | ۸E | DATE                              |                          |            |       |              |  |
|----------------------------------------------------------------------------------------------------------------------------------------------------------------------|-------------|---------|----|-----------------------------------|--------------------------|------------|-------|--------------|--|
| TOLERANCES:<br>ANGLES = ±1.0°<br>X = ±0.030                                                                                                                          | DRAWN BY:   | A. SAMP | ER | 11/04/2014                        | KEIRTC                   |            |       | $\mathbf{N}$ |  |
|                                                                                                                                                                      | CHECKED BY: |         |    |                                   |                          |            |       |              |  |
|                                                                                                                                                                      | MATERIAL:   | N/A     |    |                                   | TITLE:                   |            |       |              |  |
|                                                                                                                                                                      | FINISH:     | N/A     |    |                                   | X2-T2 FLOOR PLAN (ROOM2) |            |       |              |  |
|                                                                                                                                                                      | PART GROUP: |         |    | , XZ 12 12 3 3 X 1 E/ (X 3 G/V/2) |                          |            |       |              |  |
| PROPRIETARY AND CONFIDENTIAL                                                                                                                                         |             |         |    |                                   | SIZE                     | DWG. NO.   |       | REV          |  |
| THE INFORMATION CONTAINED IN THIS DRAWING IS THE SOLE PROPERTY OF KEIRTON MANUFACTURING LID. ANY REPRODUCTION IN PART OR AS A WHOLE WITHOUT THE WRITED PERMISSION OF |             |         |    |                                   | _                        | 2-T2-R2    |       |              |  |
| KEIRTON MANUFACTURING LTD. IS PROHIBITED.                                                                                                                            |             |         |    |                                   | SC                       | CALE: 1:20 | SHEET | 1 OF 1       |  |