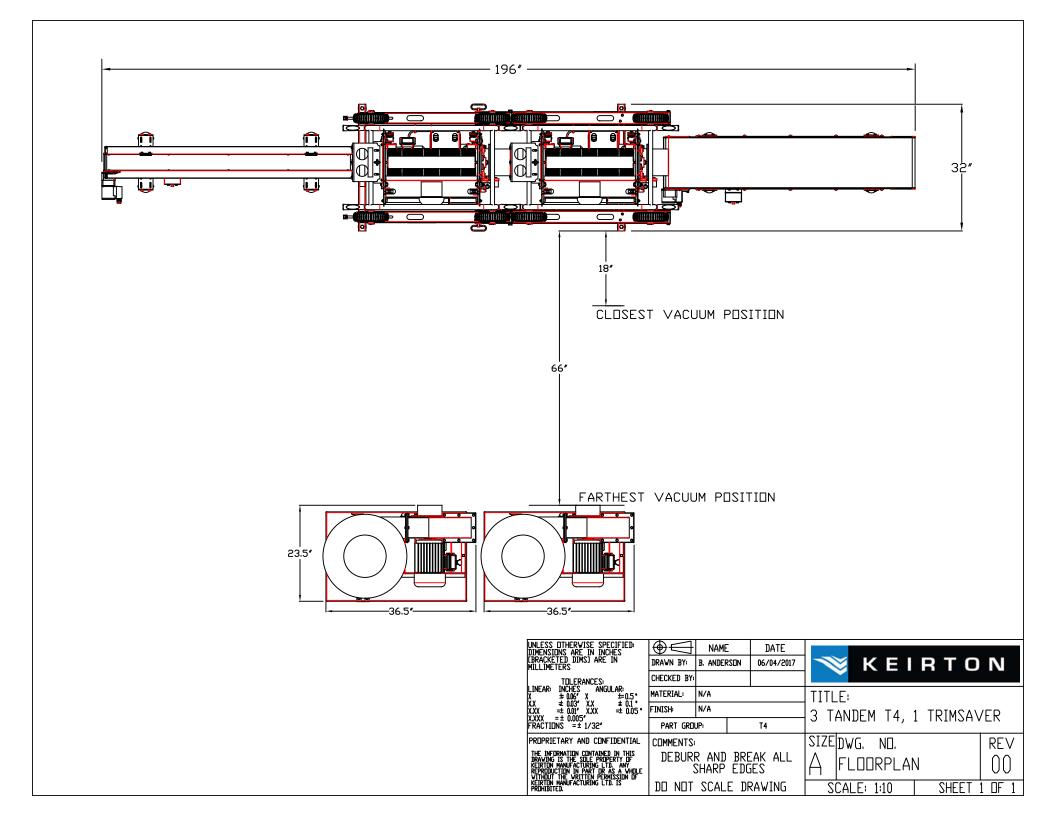

| UNLESS OTHERWISE SPECIFIED:<br>DIMENSIONS ARE IN INCHES<br>[BRACKETED DIMS] ARE IN<br>MILLIMETERS                                                                                                    | DRAWN BY:            | NAME<br>B. ANDERS | SON        | DATE<br>06/04/2017 | 1                         | KEI        | RTO   | N      |  |
|------------------------------------------------------------------------------------------------------------------------------------------------------------------------------------------------------|----------------------|-------------------|------------|--------------------|---------------------------|------------|-------|--------|--|
| TOLERANCES:                                                                                                                                                                                          | CHECKED BY:          |                   |            |                    |                           |            |       |        |  |
| lŷy ≠ 003° ŷy ± 01°                                                                                                                                                                                  | MATERIAL:            | RIAL: N/A         |            |                    |                           | TITLE:     |       |        |  |
|                                                                                                                                                                                                      | FINISH               | N/A               |            |                    | TANDEM T2's WITH CONVEYOR |            |       |        |  |
|                                                                                                                                                                                                      | PART GROUP: T4       |                   |            | T4                 |                           |            |       |        |  |
| PROPRIETARY AND CONFIDENTIAL                                                                                                                                                                         | COMMENTS:            |                   |            |                    | SIZE                      | DWG. NO.   |       | REV    |  |
| THE INFORMATION CONTAINED IN THIS DRAVING IS THE SOLE PROPERTY OF KEIRTON MANUFACTURING LTD. ANY REPRODUCTION IN PART OR AS A WHOLE VITHOUT THE VIRITTEN PERMISSION OF KEIRTON MANUFACTURING LTD. IS | DEBUR                |                   | BRE<br>EDC | TAK ALL<br>SES     | Α                         | FLOORPLA   | V     | 00     |  |
| KEIRTÓN MANUFACTURING ÉTD. ÍS<br>PROHIBITED.                                                                                                                                                         | DO NOT SCALE DRAWING |                   |            |                    | S                         | CALE: 1:10 | SHEET | 1 DF 1 |  |