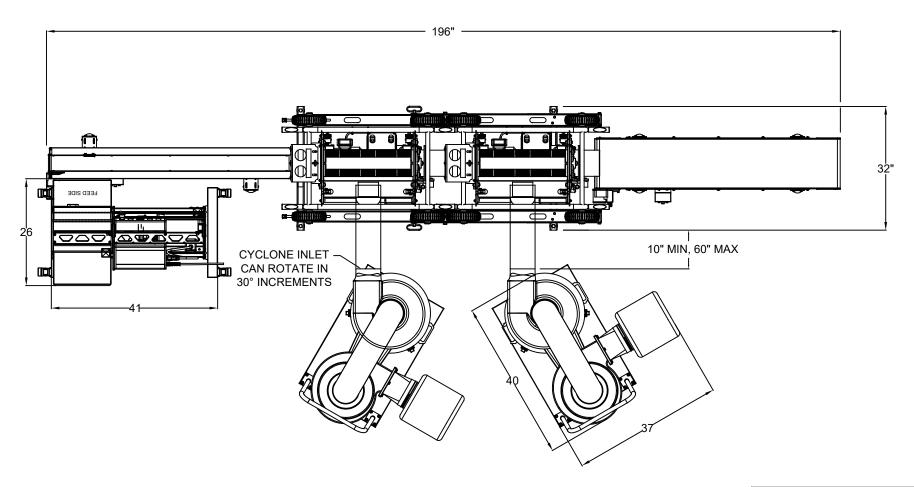

| UNLESS OTHERWISE SPECIFIED:<br>DIMENSIONS ARE IN INCHES<br>[BRACKETED DIMS] ARE IN<br>MILLIMETERS                                                                                                    | DRAWN BY:            | NAME<br>B. ANDERS | SON        | DATE<br>06/04/2017 | 1                         | KEI        | RTO   | N      |  |
|------------------------------------------------------------------------------------------------------------------------------------------------------------------------------------------------------|----------------------|-------------------|------------|--------------------|---------------------------|------------|-------|--------|--|
| TOLERANCES:                                                                                                                                                                                          | CHECKED BY:          |                   |            |                    |                           |            |       |        |  |
| lŷy ≠ 003° ŷy ± 01°                                                                                                                                                                                  | MATERIAL:            | RIAL: N/A         |            |                    |                           | TITLE:     |       |        |  |
|                                                                                                                                                                                                      | FINISH               | N/A               |            |                    | TANDEM T2's WITH CONVEYOR |            |       |        |  |
|                                                                                                                                                                                                      | PART GROUP: T4       |                   |            | T4                 |                           |            |       |        |  |
| PROPRIETARY AND CONFIDENTIAL                                                                                                                                                                         | COMMENTS:            |                   |            |                    | SIZE                      | DWG. NO.   |       | REV    |  |
| THE INFORMATION CONTAINED IN THIS DRAVING IS THE SOLE PROPERTY OF KEIRTON MANUFACTURING LTD. ANY REPRODUCTION IN PART OR AS A WHOLE VITHOUT THE VIRITTEN PERMISSION OF KEIRTON MANUFACTURING LTD. IS | DEBUR                |                   | BRE<br>EDC | TAK ALL<br>SES     | Α                         | FLOORPLA   | V     | 00     |  |
| KEIRTÓN MANUFACTURING ÉTD. ÍS<br>PROHIBITED.                                                                                                                                                         | DO NOT SCALE DRAWING |                   |            |                    | S                         | CALE: 1:10 | SHEET | 1 DF 1 |  |