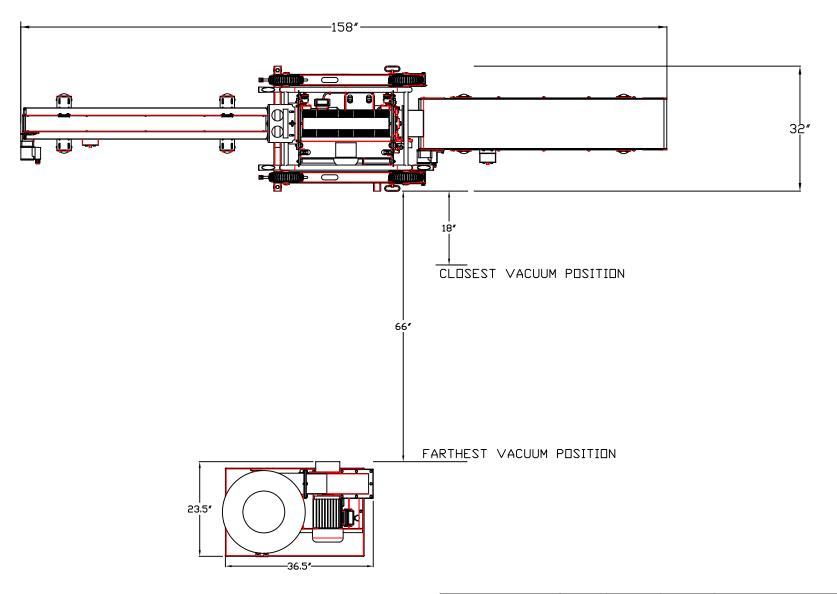

## T2 TANDEM CONVEYOR FLOOR PLAN

## **ELECTRICAL REQUIREMENTS:**

2 - 15A/ 120V CIRCUIT NEMA 5-15R 2 - 15A/ 240V CIRCUIT NEMA 6-15R

| UNLESS OTHERWISE SPECIFIED:                                                                                                                                          |             | NAM     | ۸E | DATE                              |                          |            |       |              |  |
|----------------------------------------------------------------------------------------------------------------------------------------------------------------------|-------------|---------|----|-----------------------------------|--------------------------|------------|-------|--------------|--|
| TOLERANCES:<br>ANGLES = ±1.0°<br>X = ±0.030                                                                                                                          | DRAWN BY:   | A. SAMP | ER | 11/04/2014                        | KEIRTC                   |            |       | $\mathbf{N}$ |  |
|                                                                                                                                                                      | CHECKED BY: |         |    |                                   |                          |            |       |              |  |
|                                                                                                                                                                      | MATERIAL:   | N/A     |    |                                   | TITLE:                   |            |       |              |  |
|                                                                                                                                                                      | FINISH:     | N/A     |    |                                   | X2-T2 FLOOR PLAN (ROOM2) |            |       |              |  |
|                                                                                                                                                                      | PART GROUP: |         |    | , XZ 12 12 3 3 X 1 E/ (X 3 G/V/2) |                          |            |       |              |  |
| PROPRIETARY AND CONFIDENTIAL                                                                                                                                         |             |         |    |                                   | SIZE                     | DWG. NO.   |       | REV          |  |
| THE INFORMATION CONTAINED IN THIS DRAWING IS THE SOLE PROPERTY OF KEIRTON MANUFACTURING LID. ANY REPRODUCTION IN PART OR AS A WHOLE WITHOUT THE WRITED PERMISSION OF |             |         |    |                                   | _                        | 2-T2-R2    |       |              |  |
| KEIRTON MANUFACTURING LTD. IS PROHIBITED.                                                                                                                            |             |         |    |                                   | SC                       | CALE: 1:20 | SHEET | 1 OF 1       |  |