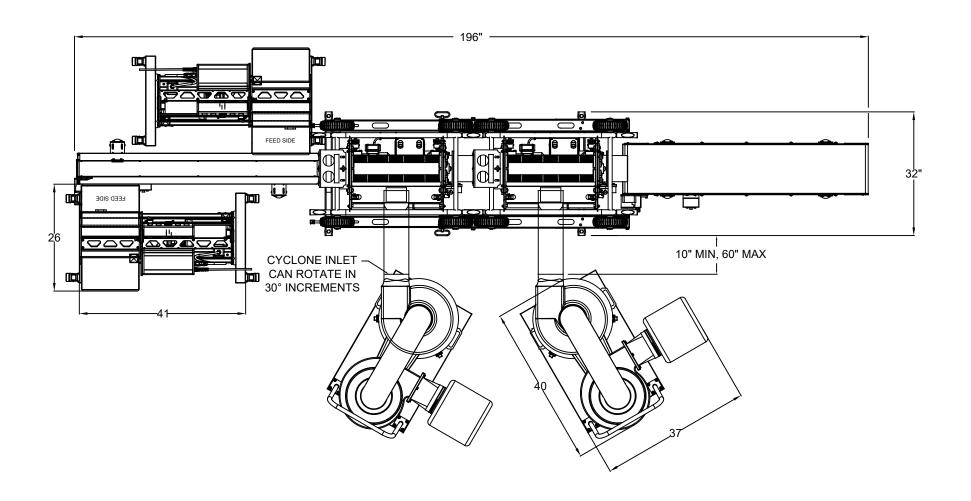

## T2 TANDEM CONVEYOR FLOOR PLAN

## **ELECTRICAL REQUIREMENTS:**

2 - 15A/ 120V CIRCUIT NEMA 5-15R 2 - 15A/ 240V CIRCUIT NEMA 6-15R

| UNLESS OTHERWISE SPECIFIED:                                                                                                                                          |             | NAM     | ۸E | DATE                              |                          |            |       |              |  |
|----------------------------------------------------------------------------------------------------------------------------------------------------------------------|-------------|---------|----|-----------------------------------|--------------------------|------------|-------|--------------|--|
| TOLERANCES:<br>ANGLES = ±1.0°<br>X = ±0.030                                                                                                                          | DRAWN BY:   | A. SAMP | ER | 11/04/2014                        | KEIRTC                   |            |       | $\mathbf{N}$ |  |
|                                                                                                                                                                      | CHECKED BY: |         |    |                                   |                          |            |       |              |  |
|                                                                                                                                                                      | MATERIAL:   | N/A     |    |                                   | TITLE:                   |            |       |              |  |
|                                                                                                                                                                      | FINISH:     | N/A     |    |                                   | X2-T2 FLOOR PLAN (ROOM2) |            |       |              |  |
|                                                                                                                                                                      | PART GROUP: |         |    | , XZ 12 12 3 3 X 1 E/ (X 3 G/V/2) |                          |            |       |              |  |
| PROPRIETARY AND CONFIDENTIAL                                                                                                                                         |             |         |    |                                   | SIZE                     | DWG. NO.   |       | REV          |  |
| THE INFORMATION CONTAINED IN THIS DRAWING IS THE SOLE PROPERTY OF KEIRTON MANUFACTURING LID. ANY REPRODUCTION IN PART OR AS A WHOLE WITHOUT THE WRITED PERMISSION OF |             |         |    |                                   | _                        | 2-T2-R2    |       |              |  |
| KEIRTON MANUFACTURING LTD. IS PROHIBITED.                                                                                                                            |             |         |    |                                   | SC                       | CALE: 1:20 | SHEET | 1 OF 1       |  |