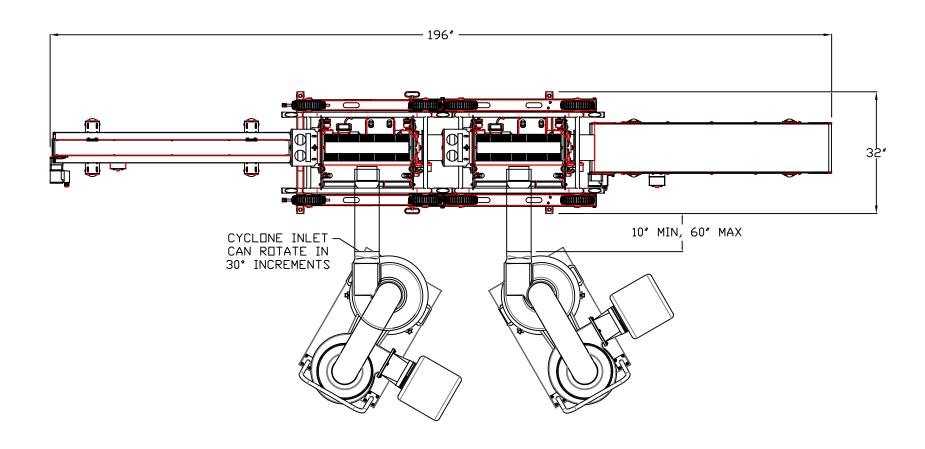

## T2 TANDEM CONVEYOR FLOOR PLAN

## **ELECTRICAL REQUIREMENTS:**

2 - 15A/ 120V CIRCUIT NEMA 5-15R 2 - 15A/ 240V CIRCUIT NEMA 6-15R

| UNLESS OTHERWISE SPECIFIED:                                                                                                                                          |             | NAM     | ۸E | DATE                              |                          |            |       |              |  |
|----------------------------------------------------------------------------------------------------------------------------------------------------------------------|-------------|---------|----|-----------------------------------|--------------------------|------------|-------|--------------|--|
| TOLERANCES:<br>ANGLES = ±1.0°<br>X = ±0.030                                                                                                                          | DRAWN BY:   | A. SAMP | ER | 11/04/2014                        | KEIRTC                   |            |       | $\mathbf{N}$ |  |
|                                                                                                                                                                      | CHECKED BY: |         |    |                                   |                          |            |       |              |  |
|                                                                                                                                                                      | MATERIAL:   | N/A     |    |                                   | TITLE:                   |            |       |              |  |
|                                                                                                                                                                      | FINISH:     | N/A     |    |                                   | X2-T2 FLOOR PLAN (ROOM2) |            |       |              |  |
|                                                                                                                                                                      | PART GROUP: |         |    | , XZ 12 12 3 3 X 1 E/ (X 3 G/V/2) |                          |            |       |              |  |
| PROPRIETARY AND CONFIDENTIAL                                                                                                                                         |             |         |    |                                   | SIZE                     | DWG. NO.   |       | REV          |  |
| THE INFORMATION CONTAINED IN THIS DRAWING IS THE SOLE PROPERTY OF KEIRTON MANUFACTURING LID. ANY REPRODUCTION IN PART OR AS A WHOLE WITHOUT THE WRITED PERMISSION OF |             |         |    |                                   | _                        | 2-T2-R2    |       |              |  |
| KEIRTON MANUFACTURING LTD. IS PROHIBITED.                                                                                                                            |             |         |    |                                   | SC                       | CALE: 1:20 | SHEET | 1 OF 1       |  |