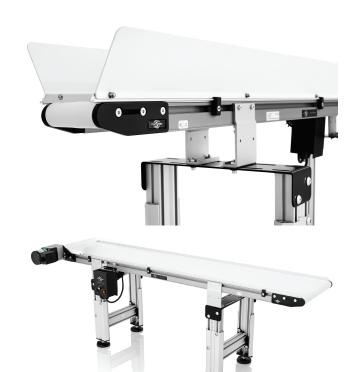

## TWISTER CONVEYORS

## DETAILS MATTER.

The biggest thing to happen to trimming since the Twister. Our conveyors will change the way you harvest. The Twister Conveyors makes it easy to ensure the machine is always trimming the right amount of flowers, hour after hour. No downtime. No lag.

- FDA approved feed conveyor belt
- Adjustable speed control
- Adjustable legs to match your conditions, uneven floors or custom setups

| EXTENDED HEIGHT FEED     | O CONVEYOR SPECS           |
|--------------------------|----------------------------|
| Product Number           | 26-0102-00                 |
| Input Voltage            | 115V, 50/60Hz              |
| Current Draw             | 1.3A                       |
| Motor                    | 1/30HP, 25W                |
| Speed Range              | 0-35 ft/min, 0-12 m/min    |
| Belt Width               | 3.75in / 9.5cm             |
| Belt Length              | 60in / 152cm               |
| Belt Height Range        | 32.5 - 48.75in / 82-123cm* |
| Belt Material            | Urethane (FDA Approved)    |
| Wall Height              | 3.5in / 8.9cm              |
| Circuit Breaker Required | 15A / 120V                 |
| Connector (plug)         | NEMA 5-15P                 |
| Standards                | UL / CSA / CE / ROHS       |
| Shipping Weight          | 44lbs / 20kg               |