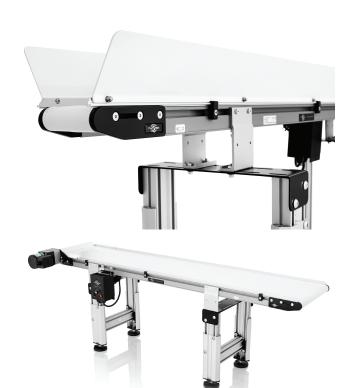

## TWISTER CONVEYORS

## DETAILS MATTER.

The biggest thing to happen to trimming since the Twister. Our conveyors will change the way you harvest. The Twister Conveyors makes it easy to ensure the machine is always trimming the right amount of flowers, hour after hour. No downtime. No lag.

- FDA approved feed conveyor belt
- Adjustable speed control
- Adjustable legs to match your conditions, uneven floors or custom setups

| FEED CONVEYOR SPECS      |                         |
|--------------------------|-------------------------|
| Product Number           | 26-0001-02              |
| Input Voltage            | 115V, 50/60Hz           |
| Current Draw             | 1.3A                    |
| Motor                    | 1/30HP, 25W             |
| Speed Range              | 0-35 ft/min, 0-12 m/min |
| Belt Width               | 60in / 152cm            |
| Belt Length              | 33 x .25in / .6cm       |
| Belt Height Range        | 23-33in / 58-84cm*      |
| Belt Material            | Urethane (FDA Approved) |
| Wall Height              | 3.5in / 8.9cm           |
| Circuit Breaker Required | 15A / 120V              |
| Connector (plug)         | NEMA 5-15P              |
| Standards                | UL / CSA / CE / ROHS    |
| Shipping Weight          | 44lbs / 20kg            |