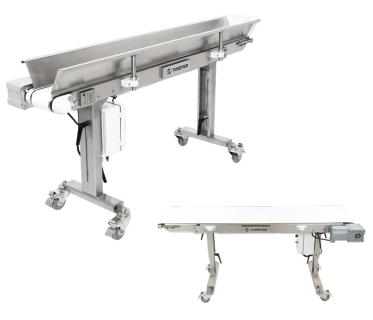

## DETAILS MATTER.

The biggest thing to happen to trimming since the Twister. Our conveyors will change the way you harvest. The Twister Conveyors makes it easy to ensure the machine is always trimming the right amount of flowers, hour after hour. No downtime. No lag.

- FDA approved conveyor belts
- Adjustable speed control
- Adjustable legs to match your conditions, uneven floors or custom setups