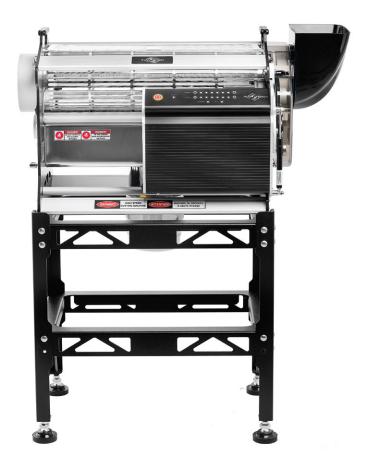

## **T4 TRIMMER SPECS**

SINGLE MACHINE - (NO VACUUM)

Input Voltage: 115 V Current (Amps): 2 A

Blade Motor: 0.25 HP / 200 W Tumbler Motor: 1/125 HP / 6 W

Tumbler Diameter: 5 in

 Weight:
 56 lbs / 25.4 kg

 Length:
 25 in / 63.5 cm

 Width:
 15 in / 38.1 cm

 Height:
 16.5 in / 42 cm