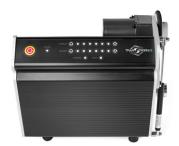

### CUSTOMIZE YOUR TRIM SPEED

Same quality and craftsmanship of the T4 with Speed and Airflow Control.

#### New Features:

- Control box with digital controls
- Speed control of tumbler
- Speed control of blades
- Airflow control (vacuum bypass)