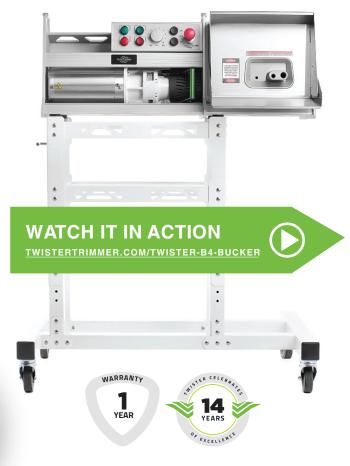

The Twister B4 is the world's fastest medical cannabis bucker, equipped with the industry's most powerful motor and gearing system. Capable of delivering the safest, most efficient process possible, without the need for down-time and stoppages.

| & COMPONENTS  | B4 Bucking - Cartridge | 24-10027A |
|---------------|------------------------|-----------|
| ACCESSORIES & | B4 Bucker Stand        | 24-0034   |

Visit <u>twistertrimmer.com</u> or call your Twister Rep for an extensive list of replacement parts or accessories.