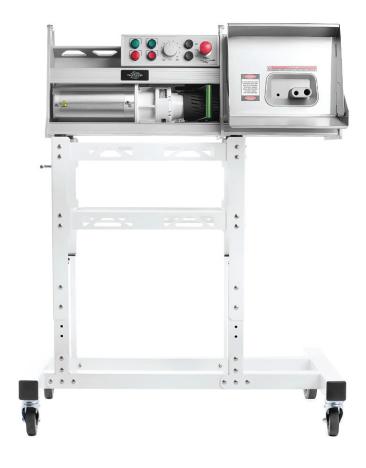

| & COMPONENTS  | B4 Bucking - Cartridge | 24-10027A |
|---------------|------------------------|-----------|
| ACCESSORIES & | B4 Bucker Stand        | 24-0034   |

Visit <u>twistertrimmer.com</u> or call your Twister Rep for an extensive list of replacement parts or accessories.