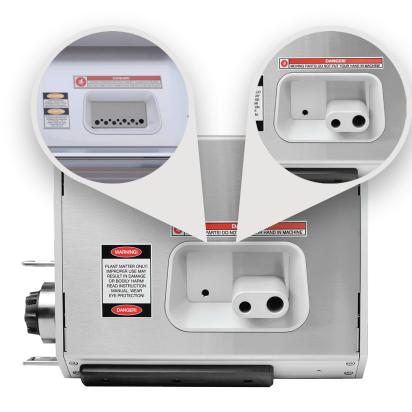

## **B4 Bucker Features**

- Active Gearing System
- Pull Strength > 195kg
- Swappable Cartridge
- 304 Stainless Steel
- 1HP Motor
- Continuous Duty Cycle
- Adjustable Speed Control
- Designed for Conveyors
- SafeFeed Input
- Interchangeable Faceplates
- GFCI compatible

The Twister B4 is the world's fastest medical cannabis bucker, equipped with the industry's most powerful motor and gearing system. Capable of delivering the safest, most efficient process possible, without the need for down-time and stoppages.