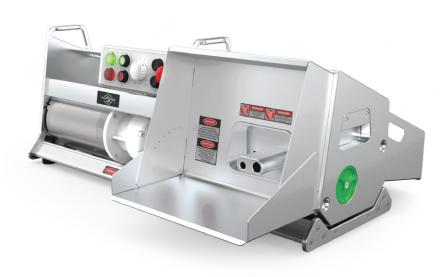

The Twister B4 is the world's fastest medical cannabis bucker, equipped with the industry's most powerful motor and gearing system. Capable of delivering the safest, most efficient process possible, without the need for down-time and stoppages.